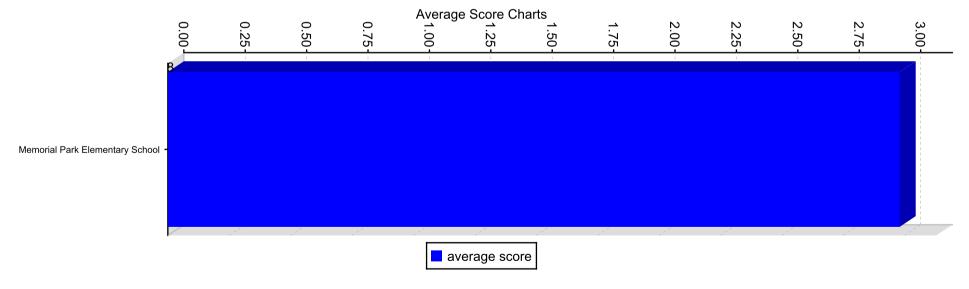

## Average Score By Institution

The following represents the aggregated average by STANDARD for all institutions selected

#### **Average Score By Institution Charts**

Student Survey (Elementary) for schools

## Average Score By Institution Charts Section

## Average Score Data

| Institution Name                | Parent Level | Level      | Average Score |
|---------------------------------|--------------|------------|---------------|
| Memorial Park Elementary School |              | STANDARD 1 | 2.98          |
| Memorial Park Elementary School |              | STANDARD 2 | 2.78          |
| Memorial Park Elementary School |              | STANDARD 3 | 2.84          |
| Memorial Park Elementary School |              | STANDARD 4 | 2.9           |
| Memorial Park Elementary School |              | STANDARD 5 | 2.73          |