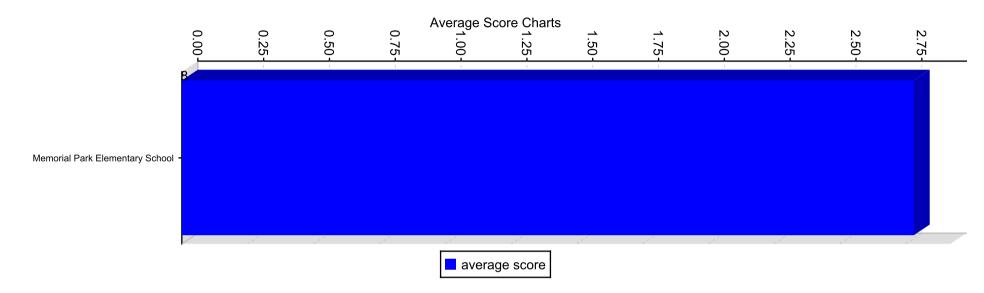

## Average Score By Institution

The following represents the aggregated average by STANDARD for all institutions selected

#### **Average Score By Institution Charts**

Student Survey (Elementary) for schools

## Average Score By Institution Charts Section

## Average Score Data

| Institution Name                | Parent Level | Level      | Average Score |
|---------------------------------|--------------|------------|---------------|
| Memorial Park Elementary School |              | STANDARD 1 | 2.98          |
| Memorial Park Elementary School |              | STANDARD 2 | 2.78          |
| Memorial Park Elementary School |              | STANDARD 3 | 2.84          |
| Memorial Park Elementary School |              | STANDARD 4 | 2.9           |
| Memorial Park Elementary School |              | STANDARD 5 | 2.73          |