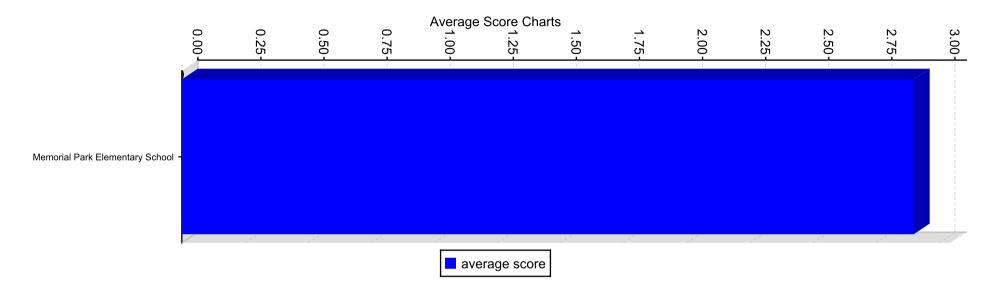

## Average Score By Institution

The following represents the aggregated average by STANDARD for all institutions selected

#### **Average Score By Institution Charts**

Student Survey (Elementary) for schools

## Average Score By Institution Charts Section

## Average Score Data

| Institution Name                | Parent Level | Level      | Average Score |
|---------------------------------|--------------|------------|---------------|
| Memorial Park Elementary School |              | STANDARD 1 | 2.98          |
| Memorial Park Elementary School |              | STANDARD 2 | 2.78          |
| Memorial Park Elementary School |              | STANDARD 3 | 2.84          |
| Memorial Park Elementary School |              | STANDARD 4 | 2.9           |
| Memorial Park Elementary School |              | STANDARD 5 | 2.73          |