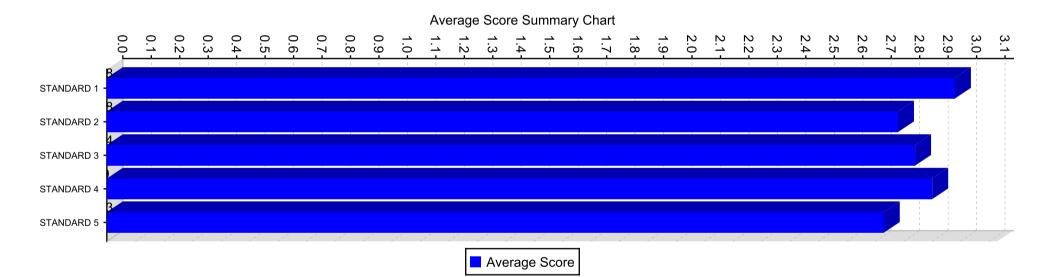

## Average Score Summary (All Selected Institutions)

The following represents the aggregated average by STANDARD for all institutions selected

#### **Average Score Summary Charts**

## STANDARD 1: Purpose and Direction

STANDARD 2: Governance and Leadership

STANDARD 3: Teaching and Assessing for Learning

STANDARD 4: Resources and Support Systems

STANDARD 5: Using Results for Continuous Improvement

## Average Score Data

| Institution Name                | Parent Level | Level      | Average Score |
|---------------------------------|--------------|------------|---------------|
| Memorial Park Elementary School |              | STANDARD 1 | 2.98          |
| Memorial Park Elementary School |              | STANDARD 2 | 2.78          |
| Memorial Park Elementary School |              | STANDARD 3 | 2.84          |
| Memorial Park Elementary School |              | STANDARD 4 | 2.9           |
| Memorial Park Elementary School |              | STANDARD 5 | 2.73          |