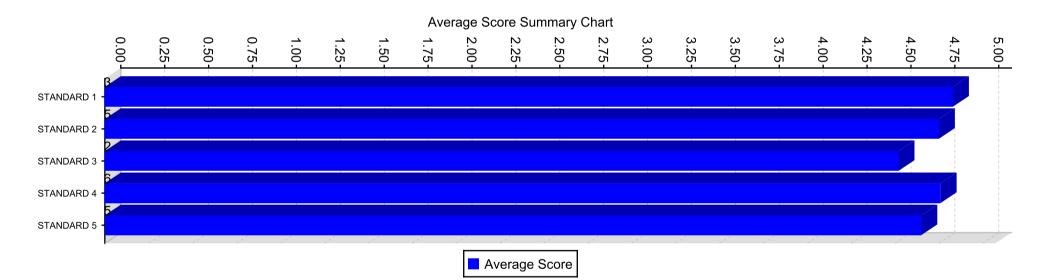

## Average Score Summary (All Selected Institutions)

The following represents the aggregated average by STANDARD for all institutions selected

#### **Average Score Summary Charts**

### STANDARD 1: Purpose and Direction

STANDARD 2: Governance and Leadership

STANDARD 3: Teaching and Assessing for Learning

STANDARD 4: Resources and Support Systems

STANDARD 5: Using Results for Continuous Improvement

### Average Score Data

| Institution Name              | Parent Level | Level      | Average Score |
|-------------------------------|--------------|------------|---------------|
| West Jasper Elementary School |              | STANDARD 1 | 4.83          |
| West Jasper Elementary School |              | STANDARD 2 | 4.75          |
| West Jasper Elementary School |              | STANDARD 3 | 4.52          |
| West Jasper Elementary School |              | STANDARD 4 | 4.76          |
| West Jasper Elementary School |              | STANDARD 5 | 4.65          |