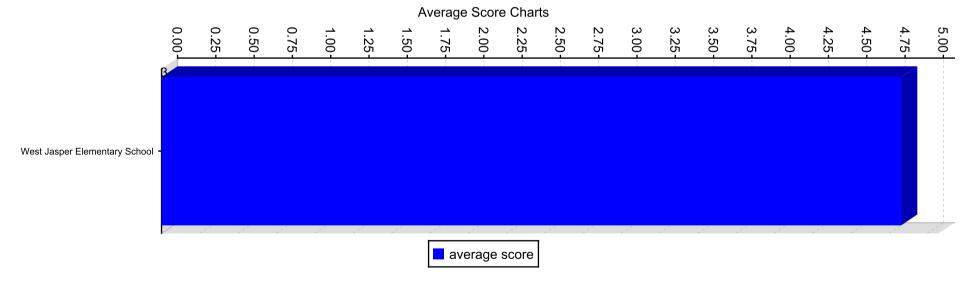

### Average Score By Institution

The following represents the aggregated average by STANDARD for all institutions selected

#### **Average Score By Institution Charts**

Staff Survey for schools

### Average Score By Institution Charts Section

### Average Score Data

| Institution Name              | Parent Level | Level      | Average Score |
|-------------------------------|--------------|------------|---------------|
| West Jasper Elementary School |              | STANDARD 1 | 4.83          |
| West Jasper Elementary School |              | STANDARD 2 | 4.75          |
| West Jasper Elementary School |              | STANDARD 3 | 4.52          |
| West Jasper Elementary School |              | STANDARD 4 | 4.76          |
| West Jasper Elementary School |              | STANDARD 5 | 4.65          |