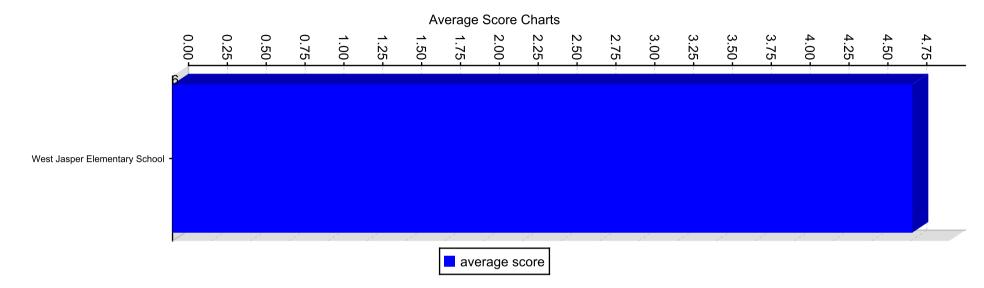

### Average Score By Institution

The following represents the aggregated average by STANDARD for all institutions selected

#### **Average Score By Institution Charts**

Staff Survey for schools

### Average Score By Institution Charts Section

### Average Score Data

| Institution Name              | Parent Level | Level      | Average Score |
|-------------------------------|--------------|------------|---------------|
| West Jasper Elementary School |              | STANDARD 1 | 4.83          |
| West Jasper Elementary School |              | STANDARD 2 | 4.75          |
| West Jasper Elementary School |              | STANDARD 3 | 4.52          |
| West Jasper Elementary School |              | STANDARD 4 | 4.76          |
| West Jasper Elementary School |              | STANDARD 5 | 4.65          |