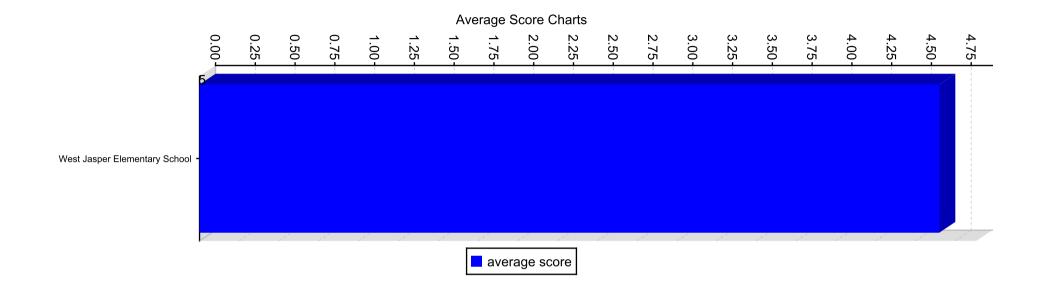

### Average Score By Institution

The following represents the aggregated average by STANDARD for all institutions selected

#### **Average Score By Institution Charts**

Staff Survey for schools

### Average Score By Institution Charts Section

### Average Score Data

| Institution Name              | Parent Level | Level      | Average Score |
|-------------------------------|--------------|------------|---------------|
| West Jasper Elementary School |              | STANDARD 1 | 4.83          |
| West Jasper Elementary School |              | STANDARD 2 | 4.75          |
| West Jasper Elementary School |              | STANDARD 3 | 4.52          |
| West Jasper Elementary School |              | STANDARD 4 | 4.76          |
| West Jasper Elementary School |              | STANDARD 5 | 4.65          |