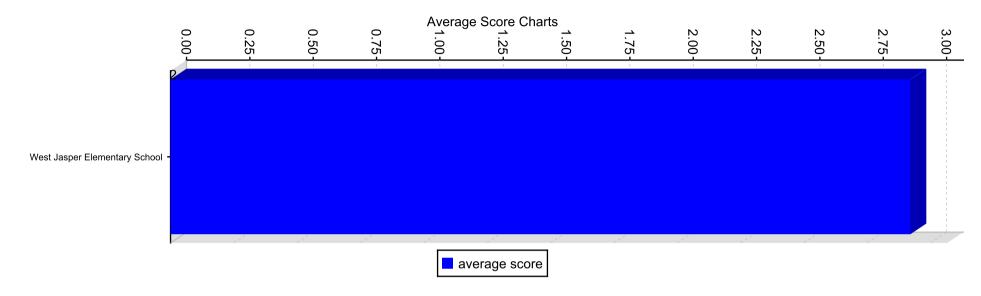

### **Average Score By Institution**

The following represents the aggregated average by STANDARD for all institutions selected

# **Average Score By Institution Charts**

Student Survey (Elementary) for schools

## **Average Score By Institution Charts Section**

STANDARD 1: Purpose and Direction

STANDARD 2: Governance and Leadership

STANDARD 3: Teaching and Assessing for Learning

STANDARD 4: Resources and Support Systems

# **Average Score Data**

| Institution Name              | Parent Level | Level      | Average Score |
|-------------------------------|--------------|------------|---------------|
| West Jasper Elementary School |              | STANDARD 1 | 2.97          |
| West Jasper Elementary School |              | STANDARD 2 | 2.71          |
| West Jasper Elementary School |              | STANDARD 3 | 2.94          |
| West Jasper Elementary School |              | STANDARD 4 | 2.92          |
| West Jasper Elementary School |              | STANDARD 5 | 2.88          |