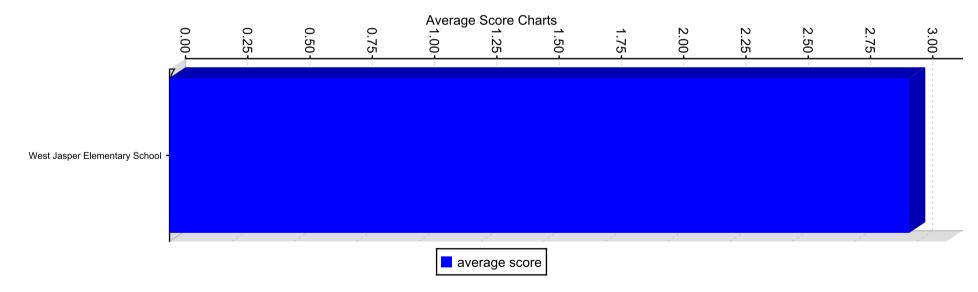

### **Average Score By Institution**

The following represents the aggregated average by STANDARD for all institutions selected

# **Average Score By Institution Charts**

Student Survey (Elementary) for schools

## **Average Score By Institution Charts Section**

STANDARD 1: Purpose and Direction

STANDARD 2: Governance and Leadership

STANDARD 3: Teaching and Assessing for Learning

STANDARD 4: Resources and Support Systems

# **Average Score Data**

| Institution Name              | Parent Level | Level      | Average Score |
|-------------------------------|--------------|------------|---------------|
| West Jasper Elementary School |              | STANDARD 1 | 2.97          |
| West Jasper Elementary School |              | STANDARD 2 | 2.71          |
| West Jasper Elementary School |              | STANDARD 3 | 2.94          |
| West Jasper Elementary School |              | STANDARD 4 | 2.92          |
| West Jasper Elementary School |              | STANDARD 5 | 2.88          |