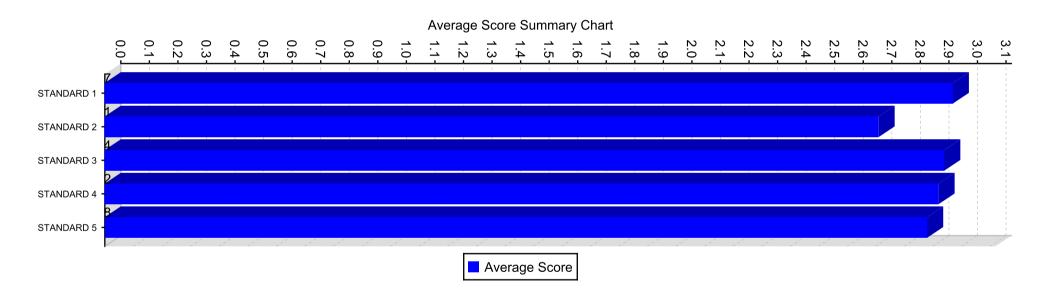

# **Average Score Summary (All Selected Institutions)**

The following represents the aggregated average by STANDARD for all institutions selected

# **Average Score Summary Charts**

Student Survey (Elementary) for schools

# **Average Score Data**

| Institution Name              | Parent Level | Level      | Average Score |
|-------------------------------|--------------|------------|---------------|
| West Jasper Elementary School |              | STANDARD 1 | 2.97          |
| West Jasper Elementary School |              | STANDARD 2 | 2.71          |
| West Jasper Elementary School |              | STANDARD 3 | 2.94          |
| West Jasper Elementary School |              | STANDARD 4 | 2.92          |
| West Jasper Elementary School |              | STANDARD 5 | 2.88          |