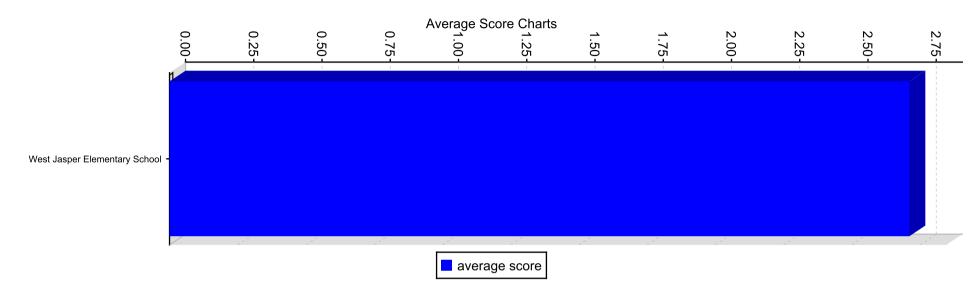

### **Average Score By Institution**

The following represents the aggregated average by STANDARD for all institutions selected

# **Average Score By Institution Charts**

Student Survey (Elementary) for schools

## **Average Score By Institution Charts Section**

STANDARD 1: Purpose and Direction

STANDARD 2: Governance and Leadership

STANDARD 3: Teaching and Assessing for Learning

STANDARD 4: Resources and Support Systems

# **Average Score Data**

| Institution Name              | Parent Level | Level      | Average Score |
|-------------------------------|--------------|------------|---------------|
| West Jasper Elementary School |              | STANDARD 1 | 2.97          |
| West Jasper Elementary School |              | STANDARD 2 | 2.71          |
| West Jasper Elementary School |              | STANDARD 3 | 2.94          |
| West Jasper Elementary School |              | STANDARD 4 | 2.92          |
| West Jasper Elementary School |              | STANDARD 5 | 2.88          |