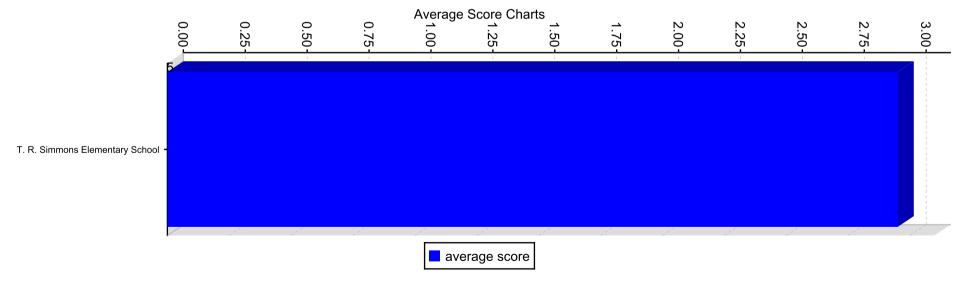

## Average Score By Institution

The following represents the aggregated average by STANDARD for all institutions selected

#### **Average Score By Institution Charts**

Student Survey (Elementary) for schools

## Average Score By Institution Charts Section

## Average Score Data

| Institution Name                | Parent Level | Level      | Average Score |
|---------------------------------|--------------|------------|---------------|
| T. R. Simmons Elementary School |              | STANDARD 1 | 2.95          |
| T. R. Simmons Elementary School |              | STANDARD 2 | 2.74          |
| T. R. Simmons Elementary School |              | STANDARD 3 | 2.9           |
| T. R. Simmons Elementary School |              | STANDARD 4 | 2.9           |
| T. R. Simmons Elementary School |              | STANDARD 5 | 2.83          |