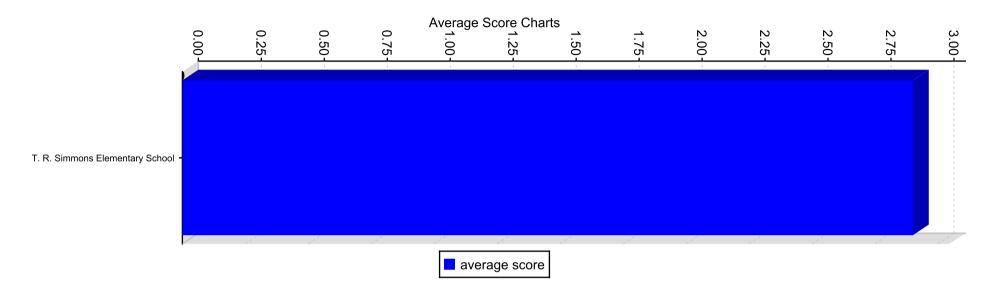

## Average Score By Institution

The following represents the aggregated average by STANDARD for all institutions selected

#### **Average Score By Institution Charts**

Student Survey (Elementary) for schools

## Average Score By Institution Charts Section

## Average Score Data

| Institution Name                | Parent Level | Level      | Average Score |
|---------------------------------|--------------|------------|---------------|
| T. R. Simmons Elementary School |              | STANDARD 1 | 2.95          |
| T. R. Simmons Elementary School |              | STANDARD 2 | 2.74          |
| T. R. Simmons Elementary School |              | STANDARD 3 | 2.9           |
| T. R. Simmons Elementary School |              | STANDARD 4 | 2.9           |
| T. R. Simmons Elementary School |              | STANDARD 5 | 2.83          |