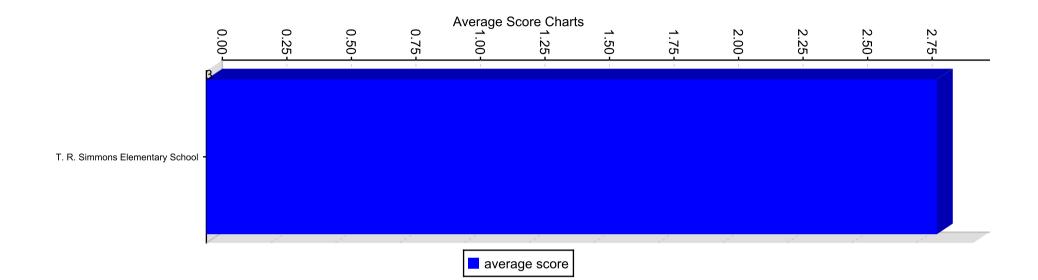

## Average Score By Institution

The following represents the aggregated average by STANDARD for all institutions selected

#### **Average Score By Institution Charts**

Student Survey (Elementary) for schools

## Average Score By Institution Charts Section

## Average Score Data

| Institution Name                | Parent Level | Level      | Average Score |
|---------------------------------|--------------|------------|---------------|
| T. R. Simmons Elementary School |              | STANDARD 1 | 2.95          |
| T. R. Simmons Elementary School |              | STANDARD 2 | 2.74          |
| T. R. Simmons Elementary School |              | STANDARD 3 | 2.9           |
| T. R. Simmons Elementary School |              | STANDARD 4 | 2.9           |
| T. R. Simmons Elementary School |              | STANDARD 5 | 2.83          |