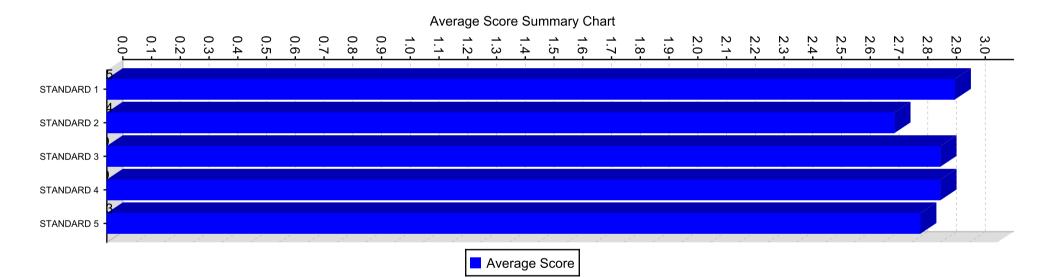

# Average Score Summary (All Selected Institutions)

The following represents the aggregated average by STANDARD for all institutions selected

## **Average Score Summary Charts**

## STANDARD 1: Purpose and Direction

STANDARD 2: Governance and Leadership

STANDARD 3: Teaching and Assessing for Learning

STANDARD 4: Resources and Support Systems

STANDARD 5: Using Results for Continuous Improvement

## Average Score Data

| Institution Name                | Parent Level | Level      | Average Score |
|---------------------------------|--------------|------------|---------------|
| T. R. Simmons Elementary School |              | STANDARD 1 | 2.95          |
| T. R. Simmons Elementary School |              | STANDARD 2 | 2.74          |
| T. R. Simmons Elementary School |              | STANDARD 3 | 2.9           |
| T. R. Simmons Elementary School |              | STANDARD 4 | 2.9           |
| T. R. Simmons Elementary School |              | STANDARD 5 | 2.83          |