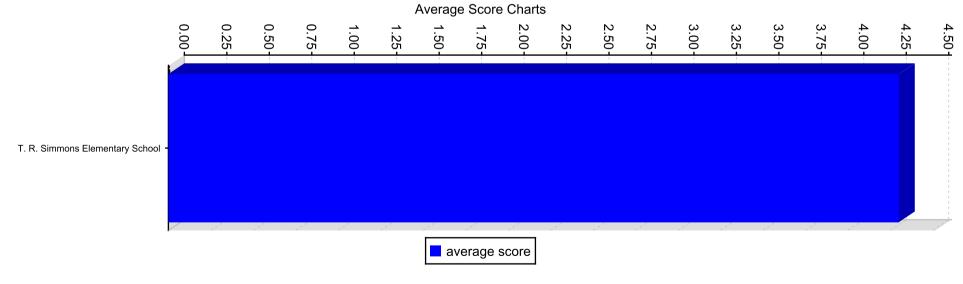

### **Average Score By Institution**

The following represents the aggregated average by STANDARD for all institutions selected

#### **Average Score By Institution Charts**

Parent Survey for schools

# **Overall Score Value**

| Institution Name                | Overall Score | Response Count |
|---------------------------------|---------------|----------------|
| T. R. Simmons Elementary School | 4.31          | 4,760          |
| All                             | 4.31          | 4,760          |