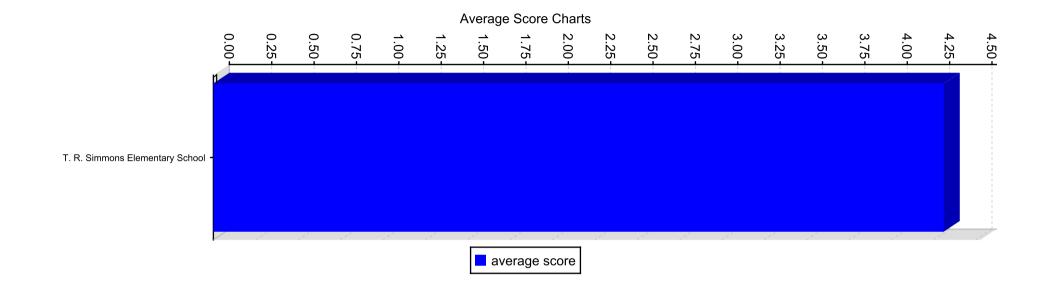

#### **Average Score By Institution Charts**

Parent Survey for schools

## Average Score By Institution Charts Section

# Average Score Data

| Institution Name                | Parent Level | Level      | Average Score |
|---------------------------------|--------------|------------|---------------|
| T. R. Simmons Elementary School |              | STANDARD 1 | 4.3           |
| T. R. Simmons Elementary School |              | STANDARD 2 | 4.21          |
| T. R. Simmons Elementary School |              | STANDARD 3 | 4.31          |
| T. R. Simmons Elementary School |              | STANDARD 4 | 4.36          |
| T. R. Simmons Elementary School |              | STANDARD 5 | 4.31          |