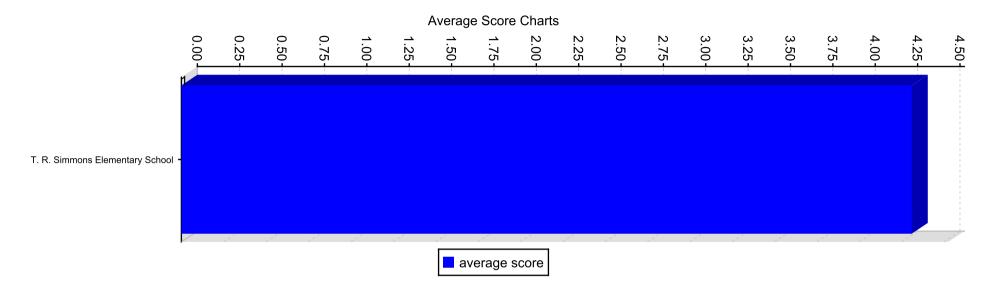

### **Average Score By Institution**

The following represents the aggregated average by STANDARD for all institutions selected

#### **Average Score By Institution Charts**

Parent Survey for schools

# **Overall Score Value**

| Institution Name                | Overall Score | Response Count |
|---------------------------------|---------------|----------------|
| T. R. Simmons Elementary School | 4.31          | 4,760          |
| All                             | 4.31          | 4,760          |