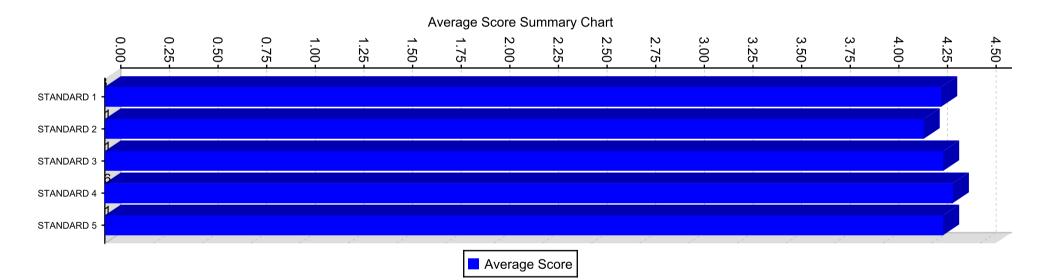

# Average Score Summary (All Selected Institutions)

The following represents the aggregated average by STANDARD for all institutions selected

### **Average Score Summary Charts**

### STANDARD 1: Purpose and Direction

STANDARD 2: Governance and Leadership

STANDARD 3: Teaching and Assessing for Learning

STANDARD 4: Resources and Support Systems

STANDARD 5: Using Results for Continuous Improvement

# Average Score Data

| Institution Name                | Parent Level | Level      | Average Score |
|---------------------------------|--------------|------------|---------------|
| T. R. Simmons Elementary School |              | STANDARD 1 | 4.3           |
| T. R. Simmons Elementary School |              | STANDARD 2 | 4.21          |
| T. R. Simmons Elementary School |              | STANDARD 3 | 4.31          |
| T. R. Simmons Elementary School |              | STANDARD 4 | 4.36          |
| T. R. Simmons Elementary School |              | STANDARD 5 | 4.31          |