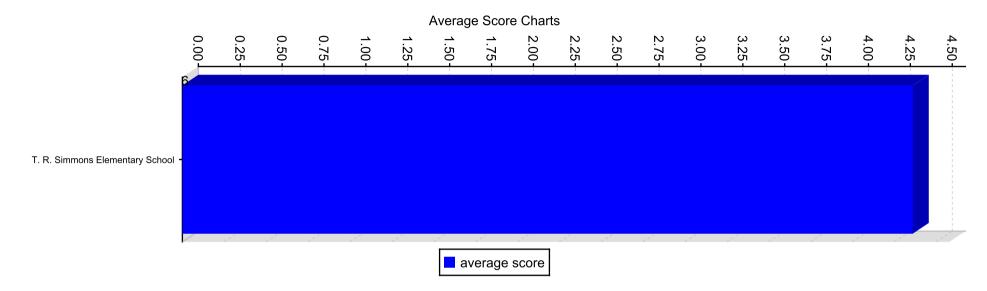

### **Average Score By Institution**

The following represents the aggregated average by STANDARD for all institutions selected

#### **Average Score By Institution Charts**

Parent Survey for schools

# **Overall Score Value**

| Institution Name                | Overall Score | Response Count |
|---------------------------------|---------------|----------------|
| T. R. Simmons Elementary School | 4.31          | 4,760          |
| All                             | 4.31          | 4,760          |