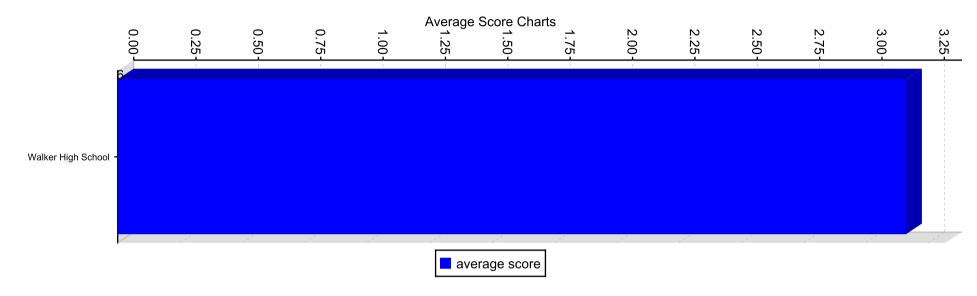

#### **Average Score By Institution**

The following represents the aggregated average by STANDARD for all institutions selected

#### **Average Score By Institution Charts**

Student Survey (Middle and High) for schools

#### **Average Score By Institution Charts Section**

STANDARD 1: Purpose and Direction

STANDARD 2: Governance and Leadership

STANDARD 3: Teaching and Assessing for Learning

STANDARD 4: Resources and Support Systems

# **Average Score Data**

| Institution Name   | Parent Level | Level      | Average Score |
|--------------------|--------------|------------|---------------|
| Walker High School |              | STANDARD 1 | 3.53          |
| Walker High School |              | STANDARD 2 | 3.16          |
| Walker High School |              | STANDARD 3 | 3.51          |
| Walker High School |              | STANDARD 4 | 3.34          |
| Walker High School |              | STANDARD 5 | 3.31          |