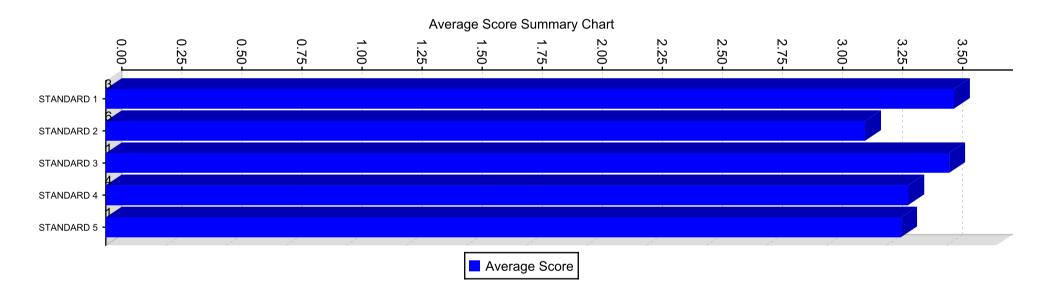

## **Average Score Summary (All Selected Institutions)**

The following represents the aggregated average by STANDARD for all institutions selected

### **Average Score Summary Charts**

Student Survey (Middle and High) for schools

#### **Average Score By Institution Charts Section**

STANDARD 1: Purpose and Direction

STANDARD 2: Governance and Leadership

STANDARD 3: Teaching and Assessing for Learning

STANDARD 4: Resources and Support Systems

STANDARD 5: Using Results for Continuous Improvement

# **Average Score Data**

| Institution Name   | Parent Level | Level      | Average Score |
|--------------------|--------------|------------|---------------|
| Walker High School |              | STANDARD 1 | 3.53          |
| Walker High School |              | STANDARD 2 | 3.16          |
| Walker High School |              | STANDARD 3 | 3.51          |
| Walker High School |              | STANDARD 4 | 3.34          |
| Walker High School |              | STANDARD 5 | 3.31          |