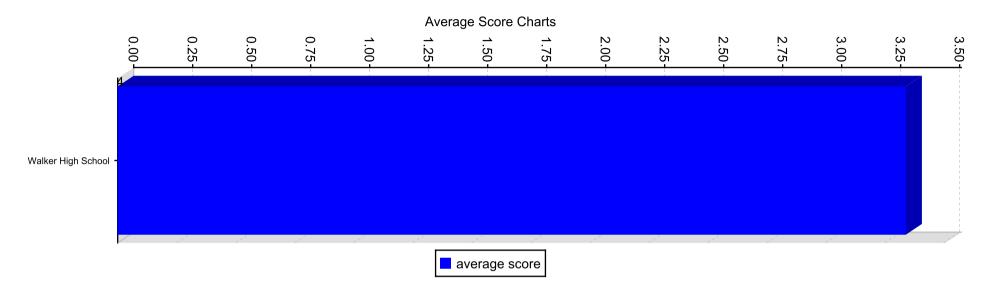

#### **Average Score By Institution**

The following represents the aggregated average by STANDARD for all institutions selected

#### **Average Score By Institution Charts**

Student Survey (Middle and High) for schools

STANDARD 5: Using Results for Continuous Improvement

# **Average Score Data**

| Institution Name   | Parent Level | Level      | Average Score |
|--------------------|--------------|------------|---------------|
| Walker High School |              | STANDARD 1 | 3.53          |
| Walker High School |              | STANDARD 2 | 3.16          |
| Walker High School |              | STANDARD 3 | 3.51          |
| Walker High School |              | STANDARD 4 | 3.34          |
| Walker High School |              | STANDARD 5 | 3.31          |