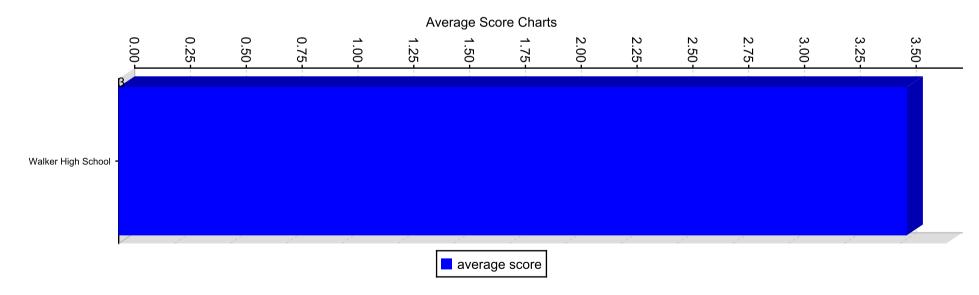

#### **Average Score By Institution**

The following represents the aggregated average by STANDARD for all institutions selected

#### **Average Score By Institution Charts**

Student Survey (Middle and High) for schools

#### **Average Score By Institution Charts Section**

STANDARD 1: Purpose and Direction

STANDARD 2: Governance and Leadership

STANDARD 3: Teaching and Assessing for Learning

STANDARD 4: Resources and Support Systems

# **Average Score Data**

| Institution Name   | Parent Level | Level      | Average Score |
|--------------------|--------------|------------|---------------|
| Walker High School |              | STANDARD 1 | 3.53          |
| Walker High School |              | STANDARD 2 | 3.16          |
| Walker High School |              | STANDARD 3 | 3.51          |
| Walker High School |              | STANDARD 4 | 3.34          |
| Walker High School |              | STANDARD 5 | 3.31          |