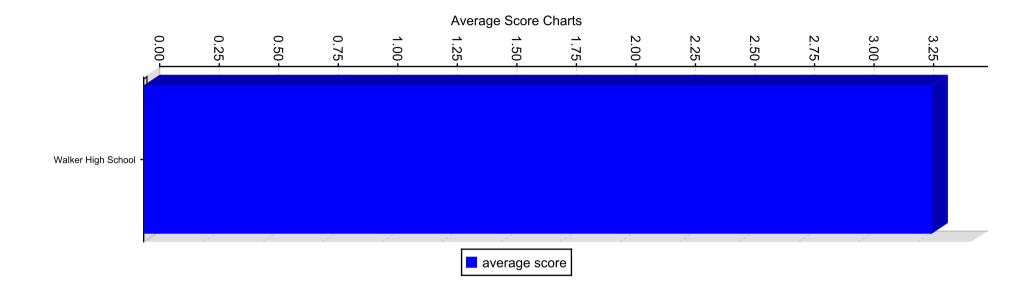

#### **Average Score By Institution Charts**

Student Survey (Middle and High) for schools

#### **Average Score By Institution Charts Section**

STANDARD 1: Purpose and Direction

STANDARD 2: Governance and Leadership

STANDARD 3: Teaching and Assessing for Learning

STANDARD 4: Resources and Support Systems

STANDARD 5: Using Results for Continuous Improvement

# **Average Score Data**

| Institution Name   | Parent Level | Level      | Average Score |
|--------------------|--------------|------------|---------------|
| Walker High School |              | STANDARD 1 | 3.53          |
| Walker High School |              | STANDARD 2 | 3.16          |
| Walker High School |              | STANDARD 3 | 3.51          |
| Walker High School |              | STANDARD 4 | 3.34          |
| Walker High School |              | STANDARD 5 | 3.31          |